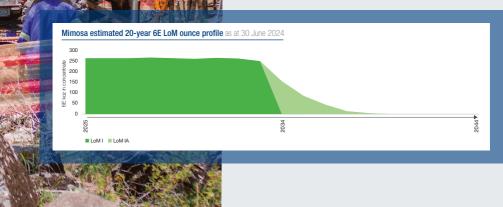

| 2                |                |                   |                                         |                | 4        |



## MINING

Mimosa holds contiguous mining rights amounting to 7 757 hectares on the North Hill, the South Hill, Mtshingwe Block and Far South Hill orebody areas. The orebody is shallow and the current average depth is 180m. The bord and pillar mining method is employed and stoping widths average around 2.1 metres. Mining bords advance along the strike.

The mining cycle involves mechanised support drilling and installation, mechanised face drilling, charging and blasting, and mechanised lashing onto a conveyor network to an underground bunker. From the bunker ore is conveyed out to a surface stockpile.









|                                    |               | FY2024  | FY2023  | FY2022  |
|------------------------------------|---------------|---------|---------|---------|
| Production                         |               |         |         |         |
| Tonnes milled                      | (000t)        | 2 894   | 2 735   | 2 816   |
| Headgrade (6E)                     | (g/t)         | 3.61    | 3.77    | 3.82    |
| 6E in concentrate                  | (000oz)       | 255     | 245     | 246     |
| Labour efficiency                  |               |         |         |         |
| Tonnes milled per employee costed* | (t/man/annum) | 786     | 733     | 750     |
| Cost                               |               |         |         |         |
| Mining cost of sales