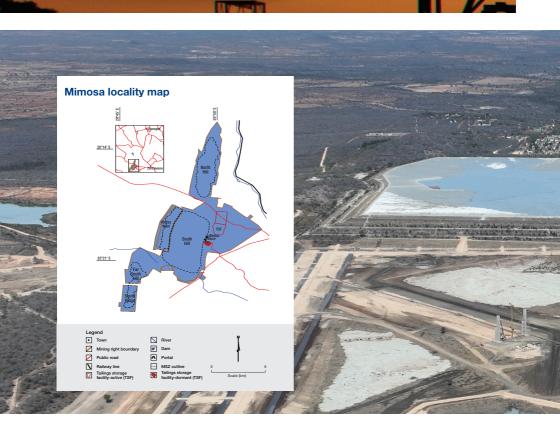

## MINING

Mimosa holds contiguous mining rights amounting to 7 757 hectares on the North Hill, the South Hill, Mtshingwe Block and Far South Hill orebody areas. The orebody is shallow and the current average depth is 180m. The bord and pillar mining method is employed and stoping widths average around 2.1 metres. Mining bords advance along the strike.