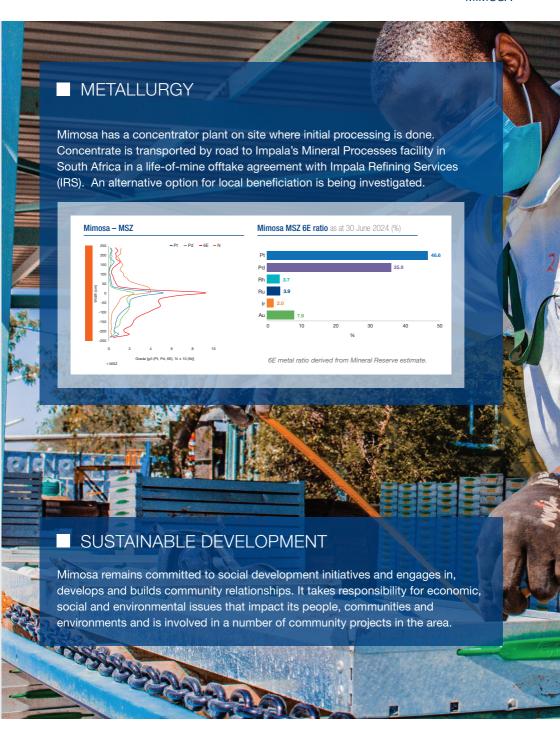

PGM mineralisation at Mimosa is located in four isolated and fault-bounded blocks, from north to south they are the North Hill,

South Hill, Mtshingwe Fault Block and Far South Hill mineralised bodies.

Each block is host to a pyroxenite layer known as the P1 pyroxenite layer, overlain by a gabbro layer. The platinum-bearing Main Sulphide Zone (MSZ) is located in the P1 pyroxenite, some 10m below the ultramafic/mafic contact. The MSZ is generally 2 to 6 metres thick. The MSZ at Mimosa has a well-defined grade profile where peak base metal and PGM values are offset vertically, with palladium dominant at the base, platinum in the centre, and nickel towards the top.