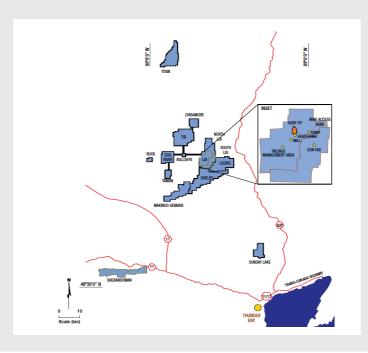

Impala Canada's single operating asset, Lac des Iles, is located in the Canadian province of Ontario, north of Thunder Bay.
Lac des Iles mine has underground and surface mining operations and a concentrator.

100% owned by Implats
In FY2024, the operation

In FY2024, the operation delivered 6E in concentrate production of



**281 000** 



# Regional locality map



Mine infrastructure



## **GEOLOGY**

Lac des Iles (LDI) mineral resources are classified as palladium-rich magmatic sulphide deposits, located in the Archaean Lac des Iles Intrusive Complex (LDI-IC). The LDI-IC palladium deposits share many important geological and geochemical characteristics with the PGM deposits in the Bushveld Complex in South Africa. However, in contrast, the LDI ore bodies show extreme palladium enrichment over platinum and appear to have formed within or directly adjacent to feeder structures, resulting in near vertical orientations and true widths locally exceeding 100 metres.

The LDI palladium deposits are categorised into two principal ore zones, the Roby and the Offset. The property hosts two discrete intrusive complexes – the Nort