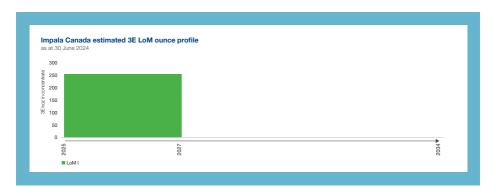

### MINERAL RESOURCES AND RESERVES

|         | As at 3  | 30 June 202    | 4                 | ,           |
|---------|----------|----------------|-------------------|-------------|
| Orebody | Category | Tonnes<br>(Mt) | 3E grade<br>(g/t) | 3E<br>(Moz) |

MINIEDAL DESCLIBOR ESTIMATE (inclusive reporting)

| Orebody     | Category  | Tonnes<br>(Mt) | 3E grade<br>(g/t) | 3E<br>(Moz) |
|-------------|-----------|----------------|-------------------|-------------|
|             | measured  | 2.8            | 1.57              | 0.14        |
| Surface Pit | indicated | 3.8            | 1.53              | 0.19        |
| Surface Pit | inferred  | 0.1            | 1.36              | 0.01        |
|             | total     | 6.7            | 1.55              | 0.34        |
|             | measured  | 7.1            | 2.47              | 0.56        |
| D-IUO       | indicated | 14.2           | 2.02              | 0.92        |
| Roby UG     | inferred  | 1.1            | 1.91              | 0.07        |
|             | total     | 22.3           | 2.16              | 1.55        |
|             | measured  | 16.4           | 3.27              | 1.73        |
| Offset UG   | indicated | 21.1           | 2.89              | 1.95        |
| Oliset UG   | inferred  | 3.0            | 2.73              | 0.26        |
|             | total     | 40.5           | 3.03              | 3.94        |
| TOTAL       |           | 69.6           | 2.60              | 5.83        |

## MINERAL RESERVE ESTIMATE as at 30 June 2024

| Orebody   | Category | Tonnes<br>(Mt) | 3E grade<br>(g/t) | 3E<br>(Moz) |
|-----------|----------|----------------|-------------------|-------------|
|           | proved   | 0.9            | 3.34              | 0.09        |
| Roby UG   | probable | 1.5            | 2.66              | 0.13        |
|           | total    | 2.3            | 2.91              | 0.22        |
|           | proved   | 1.1            | 3.93              | 0.14        |
| Offset UG | probable | 5.0            | 3.66              | 0.59        |
|           | total    | 6.1            | 3.71              | 0.73        |
| TOTAL     |          | 8.5            | 3.48              | 0.95        |
| APP T     |          |                |                   |             |