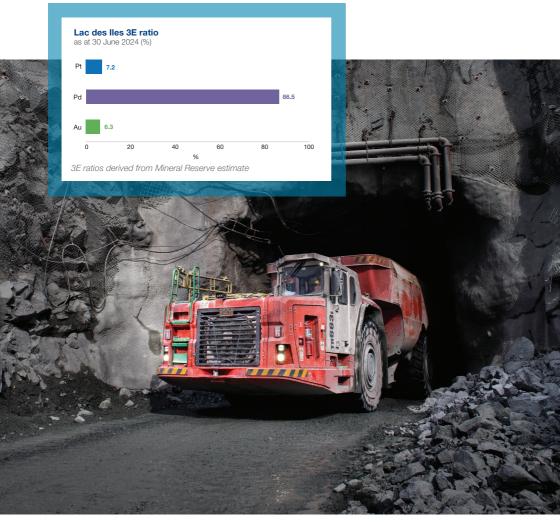

### MINERAL RESOURCES AND RESERVES

|         | As at 3  | 30 June 202    | 4                 | ,           |
|---------|----------|----------------|-------------------|-------------|
| Orebody | Category | Tonnes<br>(Mt) | 3E grade<br>(g/t) | 3E<br>(Moz) |

MINIEDAL DESCLIBOR ESTIMATE (inclusive reporting)

| Orebody     | Category  | Tonnes<br>(Mt) | 3E grade<br>(g/t) | 3E<br>(Moz) |
|-------------|-----------|----------------|-------------------|-------------|
|             | measured  | 2.8            | 1.57              | 0.14        |
| Surface Pit | indicated | 3.8            | 1.53              | 0.19        |
| Surface Pit | inferred  | 0.1            | 1.36              | 0.01        |
|             | total     | 6.7            | 1.55              | 0.34        |
|             | measured  | 7.1            | 2.47              | 0.56        |
| D-IUO       | indicated | 14.2           | 2.02              | 0.92        |
| Roby UG     | inferred  | 1.1            | 1.91              | 0.07        |
|             | total     | 22.3           | 2.16              | 1.55        |
|             | measured  | 16.4           | 3.27              | 1.73        |
| Offset UG   | indicated | 21.1           | 2.89              | 1.95        |
| Oliset UG   | inferred  | 3.0            | 2.73              | 0.26        |
|             | total     | 40.5           | 3.03              | 3.94        |
| TOTAL       |           | 69.6           | 2.60              | 5.83        |

## MINERAL RESERVE ESTIMATE as at 30 June 2024

| Orebody   | Category | Tonnes<br>(Mt) | 3E grade<br>(g/t) | 3E<br>(Moz) |
|-----------|----------|----------------|-------------------|-------------|
|           | proved   | 0.9            | 3.34              | 0.09        |
| Roby UG   | probable | 1.5            | 2.66              | 0.13        |
|           | total    | 2.3            | 2.91              | 0.22        |
|           | proved   | 1.1            | 3.93              | 0.14        |
| Offset UG | probable | 5.0            | 3.66              | 0.59        |
|           | total    | 6.1            | 3.71              | 0.73        |
| TOTAL     |          | 8.5            | 3.48              | 0.95        |
| APP T     |          |                |                   |             |